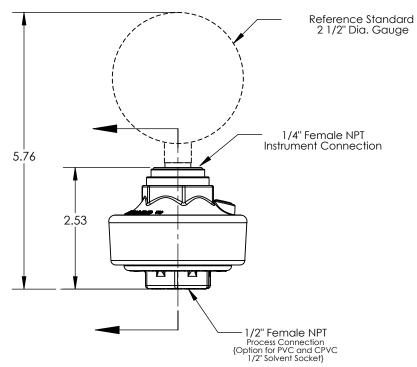

|     |                              |      | DRAWN                                                                                                                         | Pete Stulik                                                          | 6/5/2013                                         | <b>M</b> . N                                                                                                     | Marquest Scientific, Inc.  MARQUEST S C   E N T   F   C Costa Mesa, CA 92626  Fluid Handling Products www.MQSites.com   Toll Free |
|-----|------------------------------|------|-------------------------------------------------------------------------------------------------------------------------------|----------------------------------------------------------------------|--------------------------------------------------|------------------------------------------------------------------------------------------------------------------|-----------------------------------------------------------------------------------------------------------------------------------|
| No. | Description                  | Qty. | CHECKED                                                                                                                       | C.W.                                                                 |                                                  |                                                                                                                  | (866) 452-2349                                                                                                                    |
| 1   | Upper Chamber                | 1    |                                                                                                                               | U.W.                                                                 |                                                  | TITI C.                                                                                                          |                                                                                                                                   |
| 2   | Lower Chamber                | 1    | ENG APPR.                                                                                                                     |                                                                      |                                                  | TITLE:                                                                                                           | TUFF Guard Isolator                                                                                                               |
| 3   | Diaphragm                    | 1    | PROPRIETARY AND CONFIDENTIAL  THE INFORMATION CONTAINED IN THIS DRAWING IS THE SOLE PROPERTY OF Marquest Scientific, Inc. ANY |                                                                      |                                                  | 1/4" Female NPT Instrument Connection x<br>1/2" Female NPT Process Connection<br>Ref. 2 1/2" Dia. Standard Gauge |                                                                                                                                   |
| 4   | O-Ring, Instrument Seal, FKM | 1    |                                                                                                                               |                                                                      |                                                  |                                                                                                                  |                                                                                                                                   |
| 5   | Ring, Reinforcing 316 SS     | 1    |                                                                                                                               |                                                                      |                                                  |                                                                                                                  |                                                                                                                                   |
|     |                              |      | WITHOUT THE W                                                                                                                 | DN IN PART OR AS A WHOLE<br>WRITTEN PERMISSION OF<br>ntific, Inc. IS | COMMENTS:                                        | SIZE                                                                                                             | DWG. NO. REV                                                                                                                      |
|     |                              |      | Marquest Scie<br>PROHIBITED.                                                                                                  |                                                                      | DIMENSIONS ARE IN INCHES<br>DO NOT SCALE DRAWING |                                                                                                                  | TG-25XXXXS-XXX A                                                                                                                  |