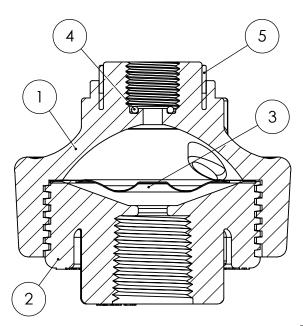

|     |                              |      | DRAWN                                                                                                                         | Pete Stulik                                                          | 6/5/2013                                         | <b>M</b> . N                                                                                                     | Marquest Scientific, Inc.  MARQUEST S C   E N T   F   C Costa Mesa, CA 92626  Fluid Handling Products www.MQSites.com   Toll Free |
|-----|------------------------------|------|-------------------------------------------------------------------------------------------------------------------------------|----------------------------------------------------------------------|--------------------------------------------------|------------------------------------------------------------------------------------------------------------------|-----------------------------------------------------------------------------------------------------------------------------------|
| No. | Description                  | Qty. | CHECKED                                                                                                                       | C.W.                                                                 |                                                  |                                                                                                                  | (866) 452-2349                                                                                                                    |
| 1   | Upper Chamber                | 1    |                                                                                                                               | U.W.                                                                 |                                                  | TITI C.                                                                                                          |                                                                                                                                   |
| 2   | Lower Chamber                | 1    | ENG APPR.                                                                                                                     |                                                                      |                                                  | TITLE:                                                                                                           | TUFF Guard Isolator                                                                                                               |
| 3   | Diaphragm                    | 1    | PROPRIETARY AND CONFIDENTIAL  THE INFORMATION CONTAINED IN THIS DRAWING IS THE SOLE PROPERTY OF Marquest Scientific, Inc. ANY |                                                                      |                                                  | 1/4" Female NPT Instrument Connection x<br>1/2" Female NPT Process Connection<br>Ref. 2 1/2" Dia. Standard Gauge |                                                                                                                                   |
| 4   | O-Ring, Instrument Seal, FKM | 1    |                                                                                                                               |                                                                      |                                                  |                                                                                                                  |                                                                                                                                   |
| 5   | Ring, Reinforcing 316 SS     | 1    |                                                                                                                               |                                                                      |                                                  |                                                                                                                  |                                                                                                                                   |
|     |                              |      | WITHOUT THE W                                                                                                                 | DN IN PART OR AS A WHOLE<br>WRITTEN PERMISSION OF<br>ntific, Inc. IS | COMMENTS:                                        | SIZE                                                                                                             | DWG. NO. REV                                                                                                                      |
|     |                              |      | Marquest Scie<br>PROHIBITED.                                                                                                  |                                                                      | DIMENSIONS ARE IN INCHES<br>DO NOT SCALE DRAWING |                                                                                                                  | TG-25XXXXS-XXX A                                                                                                                  |

5 4 3 2