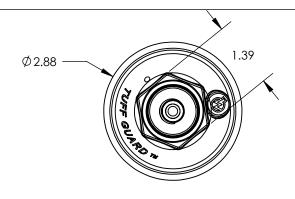

|     |                              |      | DRAWN                                                                                                                         | Pete Stulik                                                          | 6/5/2013                                         | <b>M</b> . N                                                                                                     | Marquest Scientific, Inc.  MARQUEST S C   E N T   F   C Costa Mesa, CA 92626  Fluid Handling Products www.MQSites.com   Toll Free |
|-----|------------------------------|------|-------------------------------------------------------------------------------------------------------------------------------|----------------------------------------------------------------------|--------------------------------------------------|------------------------------------------------------------------------------------------------------------------|-----------------------------------------------------------------------------------------------------------------------------------|
| No. | Description                  | Qty. | CHECKED                                                                                                                       | C.W.                                                                 |                                                  |                                                                                                                  | (866) 452-2349                                                                                                                    |
| 1   | Upper Chamber                | 1    |                                                                                                                               | U.W.                                                                 |                                                  | TITI C.                                                                                                          |                                                                                                                                   |
| 2   | Lower Chamber                | 1    | ENG APPR.                                                                                                                     |                                                                      |                                                  | TITLE:                                                                                                           | TUFF Guard Isolator                                                                                                               |
| 3   | Diaphragm                    | 1    | PROPRIETARY AND CONFIDENTIAL  THE INFORMATION CONTAINED IN THIS DRAWING IS THE SOLE PROPERTY OF Marquest Scientific, Inc. ANY |                                                                      |                                                  | 1/4" Female NPT Instrument Connection x<br>1/2" Female NPT Process Connection<br>Ref. 2 1/2" Dia. Standard Gauge |                                                                                                                                   |
| 4   | O-Ring, Instrument Seal, FKM | 1    |                                                                                                                               |                                                                      |                                                  |                                                                                                                  |                                                                                                                                   |
| 5   | Ring, Reinforcing 316 SS     | 1    |                                                                                                                               |                                                                      |                                                  |                                                                                                                  |                                                                                                                                   |
|     |                              |      | WITHOUT THE W                                                                                                                 | DN IN PART OR AS A WHOLE<br>WRITTEN PERMISSION OF<br>ntific, Inc. IS | COMMENTS:                                        | SIZE                                                                                                             | DWG. NO. REV                                                                                                                      |
|     |                              |      | Marquest Scie<br>PROHIBITED.                                                                                                  |                                                                      | DIMENSIONS ARE IN INCHES<br>DO NOT SCALE DRAWING |                                                                                                                  | TG-25XXXXS-XXX A                                                                                                                  |